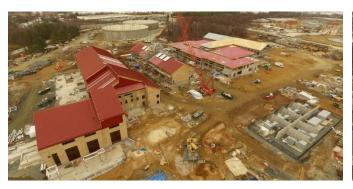

SC 976 - Sidewalk restoration

SC 976 - CIPP Liner Installation

The Back River Wastewater Treatment Plant (WWTP) Headworks Project is also a Phase I project included in Appendix B of the MCD. Progress photos for work completed throughout the Calendar Quarter are provided below. Table 3-1 defines the expected milestones and progress towards achieving the project milestones.

Back River WWTP Headworks Project Progress Photo – October 2019

Back River WWTP Headworks Project Progress Photo – November 2019

Back River WWTP Headworks Project Progress Photo – December 2019

Back River WWTP Headworks Project Equalization Tanks Progress Photo – December 2019