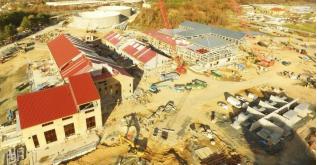

SC 976 - Sidewalk restoration

SC 976 - CIPP Liner Installation

The Back River Wastewater Treatment Plant (WWTP) Headworks Project is also a Phase I project included in Appendix B of the MCD. Progress photos for work completed throughout the Calendar Quarter are provided below. Table 3-1 defines the expected milestones and progress towards achieving the project milestones.

Table 3-3. Back River WWTP Headworks Milestones

| Project Description                                                                                                       | Notice to<br>Proceed<br>(NTP) | Substantial<br>Completion<br>Date | Status                                                                                                                                                                                                                                                                                                      |
|---------------------------------------------------------------------------------------------------------------------------|-------------------------------|-----------------------------------|-------------------------------------------------------------------------------------------------------------------------------------------------------------------------------------------------------------------------------------------------------------------------------------------------------------|
| 36M Gal of storage (equalization facilities) Influent Pumping Station facility Fine screening and grit removal facilities | June 29,<br>2017              | January 1,<br>2021                | Structural Concrete and Steel are completed at all facilities, including the equalization tanks. External CMU and Brick are substantially complete at all facilities. Progressing steadily with Electrical and Mechanical equipment installation. Electrical substations equipment installation is complete |

Back River WWTP Headworks Project Progress Photo – October 2019

Back River WWTP Headworks Project Progress Photo – November 2019

Back River WWTP Headworks Project Progress Photo – December 2019

Back River WWTP Headworks Project Equalization Tanks Progress Photo – December 2019