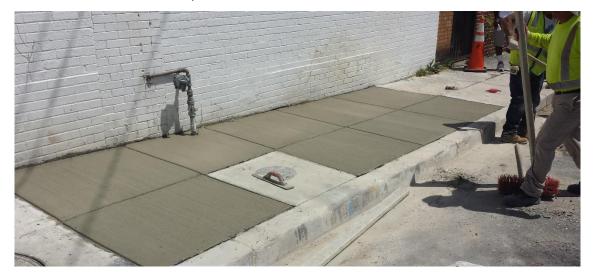

Figure 3-1 also contains a table for Phase I project structural rehabilitation progress and a map with the sewershed boundaries.

One Phase I project, Sanitary Contract (SC) 976 Sewer Collection system Improvements in Greenmount, Hamden, and Bolton Hill, achieved a project milestone during this Calendar Quarter and received Conditional Acceptance.

SC 976 - Sidewalk restoration

SC 976 - CIPP Liner Installation

The Back River Wastewater Treatment Plant (WWTP) Headworks Project is also a Phase I project included in Appendix B of the MCD. Progress photos for work completed throughout the Calendar Quarter are provided below. Table 3-1 defines the expected milestones and progress towards achieving the project milestones.