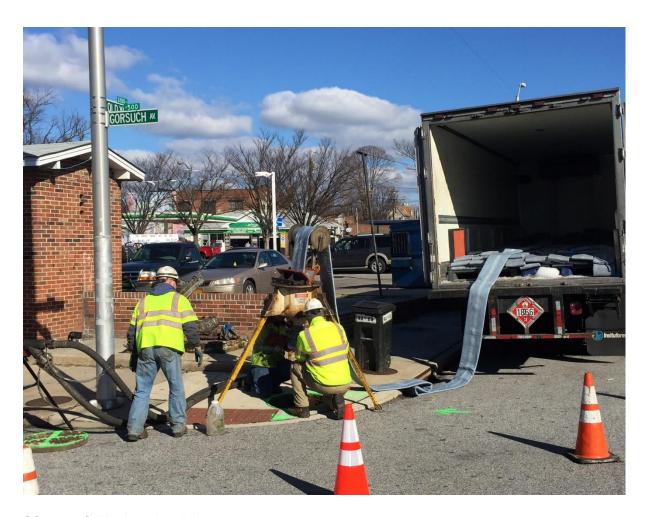

Figure 3-1 also contains a table for Phase I project structural rehabilitation progress and a map with the sewershed boundaries.

One Phase I project, Sanitary Contract (SC) 976 Sewer Collection system Improvements in Greenmount, Hamden, and Bolton Hill, achieved a project milestone during this Calendar Quarter and received Conditional Acceptance.

SC 976 - Sidewalk restoration

SC 976 - CIPP Liner Installation

The Back River Wastewater Treatment Plant (WWTP) Headworks Project is also a Phase I project included in Appendix B of the MCD. Progress photos for work completed throughout the Calendar Quarter are provided below. Table 3-1 defines the expected milestones and progress towards achieving the project milestones.