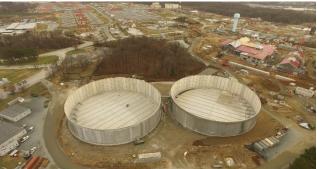

SC 976 - Sidewalk restoration

SC 976 - CIPP Liner Installation

The Back River Wastewater Treatment Plant (WWTP) Headworks Project is also a Phase I project included in Appendix B of the MCD. Progress photos for work completed throughout the Calendar Quarter are provided below. Table 3-1 defines the expected milestones and progress towards achieving the project milestones.

Back River WWTP Headworks Project Progress Photo – October 2019

Back River WWTP Headworks Project Progress Photo – November 2019

Back River WWTP Headworks Project Progress Photo – December 2019

Back River WWTP Headworks Project Equalization Tanks Progress Photo – December 2019