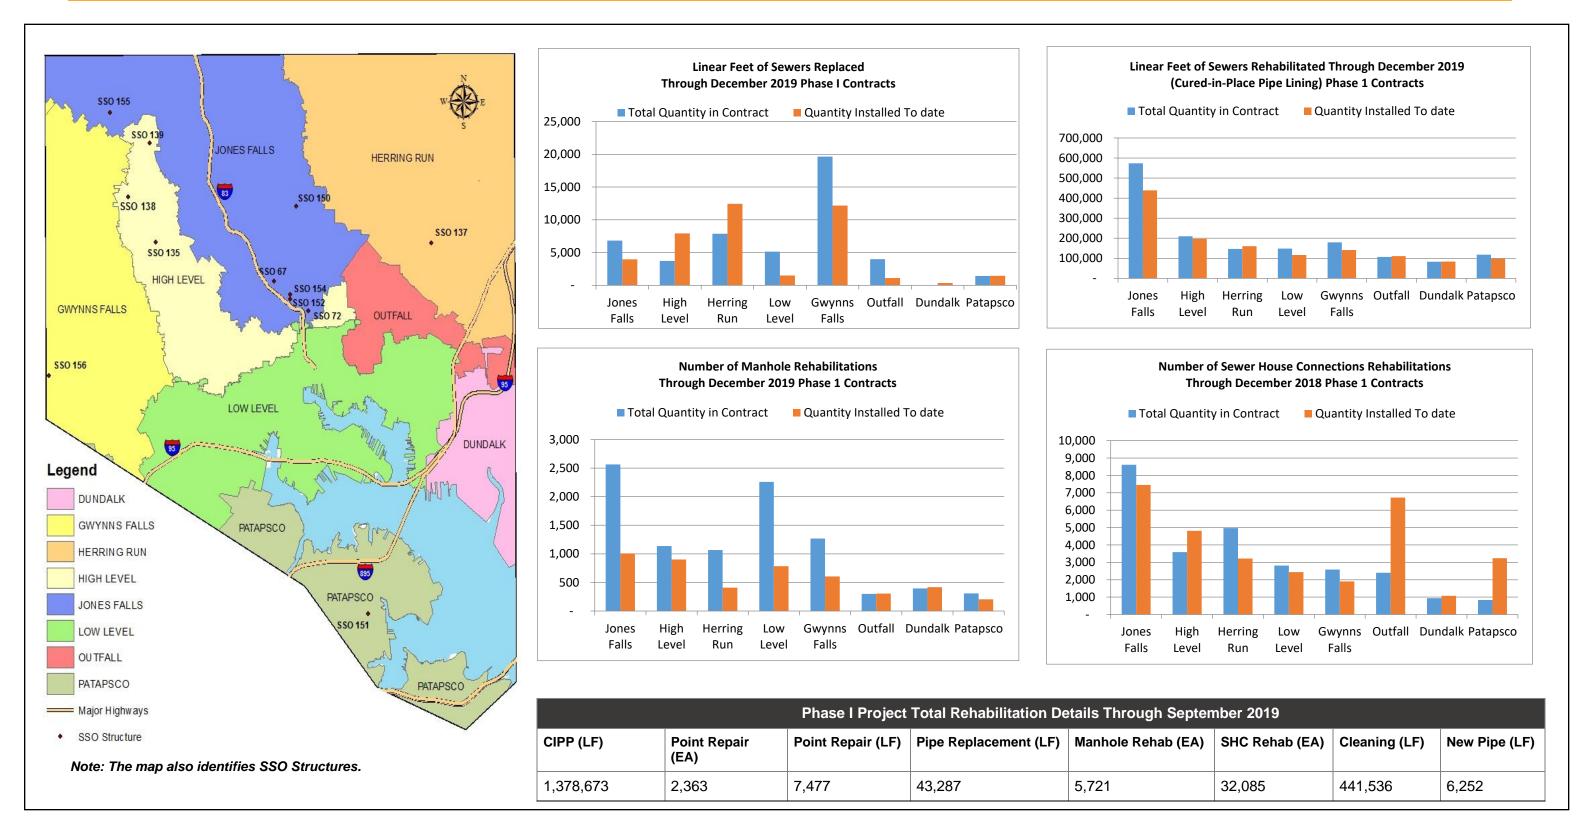

### 3.0 Phase I Projects

Phase I project work completed during this Calendar Quarter is categorized by work completed in each of the City's eight (8) sewersheds. The Phase I projects are shown in Appendix B of the MCD, which includes capital projects in the Collection System, as well as the Back River WWTP Headworks Project. In addition to the Phase I projects, the City performs sanitary sewer infrastructure work through various on-call contracts as part of its routine maintenance of the Collection System or to expedite certain needed work. The on-call work improves the Collection System by performing similar types of work (repairing existing assets or installing new infrastructure) to what is required in the Phase I projects but is done on an as-needed basis.

Percent complete graphs for the Phase I work accomplished in each sewershed through the end of this Calendar Quarter are shown as part of Figure 3-1. The percentage complete graphs are shown for:

- Sewer pipes rehabilitated by Cured-in-Place Pipe lining (LF, linear feet)
- Sewer pipes replaced (LF, linear feet)
- Manhole rehabilitations (number of)
- Sewer House Connection rehabilitations (number of)

Figure 3-1 also contains a table for Phase I project structural rehabilitation progress and a map with the sewershed boundaries.

One Phase I project, Sanitary Contract (SC) 976 Sewer Collection system Improvements in Greenmount, Hamden, and Bolton Hill, achieved a project milestone during this Calendar Quarter and received Conditional Acceptance.

Modified Consent Decree Calendar Quarterly Report

Figure 3-1. Phase I Project Work Completed during Calendar Quarter