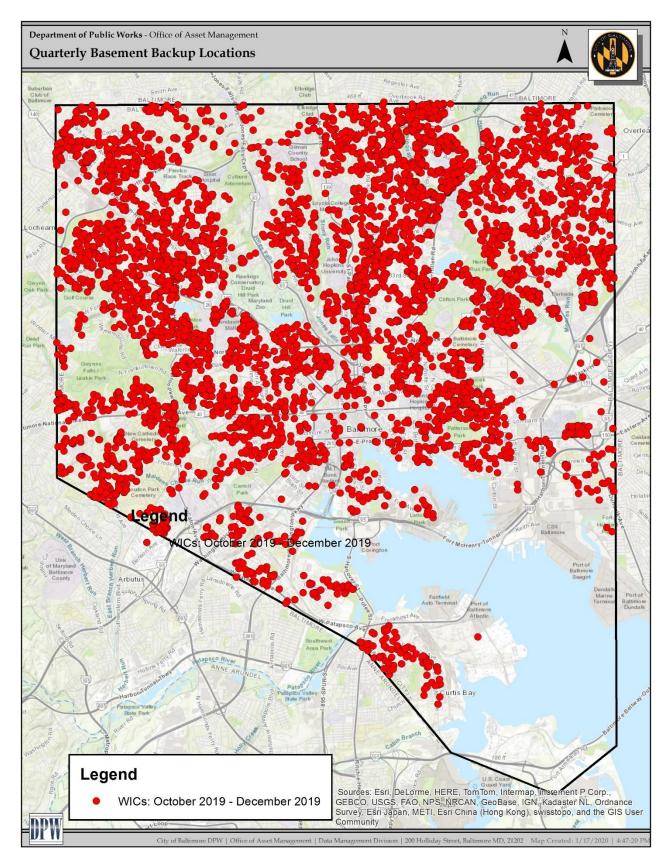

The attachments following this Quarterly Report summarize the required information for Building Backups that occurred in the Calendar Quarter. The events noted in the attachments and Table 2-2 may have a variety of causes, including: roots; improper disposal of wipes, fats, oil, and grease (FOG), or other inappropriate items; infiltration and/or inflow; or issues in public or private infrastructure. Building Backups are addressed once they are reported to the City. DPW has several proactive programs to address Building Backups including targeted cleaning, FOG abatement, root control, and SSO root cause analysis. A rain event for the purposes of reporting in Table 2-2 is defined as 0.5 inches of rain.

- Attachment 3, Reported Building Backups during the Calendar Quarter, pursuant to subparagraph 21.i.
- Attachment 4, Map of Reported Building Backups during the Calendar Quarter, pursuant to sub-paragraph 21.i.