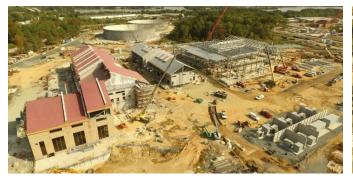

SC 976 - Sidewalk restoration

SC 976 - CIPP Liner Installation

The Back River Wastewater Treatment Plant (WWTP) Headworks Project is also a Phase I project included in Appendix B of the MCD. Progress photos for work completed throughout the Calendar Quarter are provided below. Table 3-1 defines the expected milestones and progress towards achieving the project milestones.

Table 3-3. Back River WWTP Headworks Milestones

| Project Description                                                                                                       | Notice to<br>Proceed<br>(NTP) | Substantial<br>Completion<br>Date | Status                                                                                                                                                                                                                                                                                                      |
|---------------------------------------------------------------------------------------------------------------------------|-------------------------------|-----------------------------------|-------------------------------------------------------------------------------------------------------------------------------------------------------------------------------------------------------------------------------------------------------------------------------------------------------------|
| 36M Gal of storage (equalization facilities) Influent Pumping Station facility Fine screening and grit removal facilities | June 29,<br>2017              | January 1,<br>2021                | Structural Concrete and Steel are completed at all facilities, including the equalization tanks. External CMU and Brick are substantially complete at all facilities. Progressing steadily with Electrical and Mechanical equipment installation. Electrical substations equipment installation is complete |

Back River WWTP Headworks Project Progress Photo – October 2019

Back River WWTP Headworks Project Progress Photo – November 2019

Back River WWTP Headworks Project Progress Photo – December 2019

Back River WWTP Headworks Project Equalization Tanks Progress Photo – December 2019